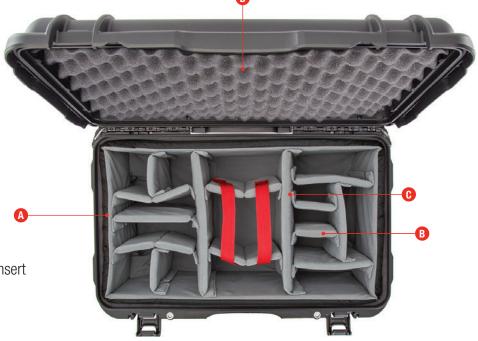

### PADDED DIVIDER SET

Thick Nylon Padded Divider Insert 1" ∣ 25mm

½" | 13mm Thick Long Dividers Thick Short Dividers ¼" | 6mm 1" | 25mm Thick Convoluted Foam Pad