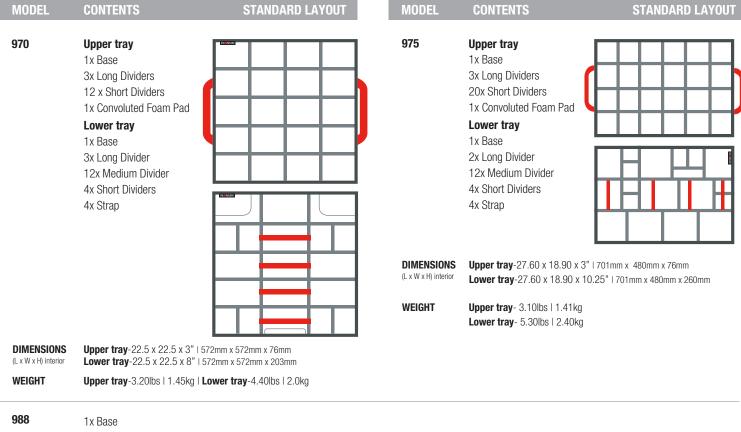

# **PADDED** DIVIDERS

| MODEL                                  | CONTENTS                                                                                               | STANDARD LAYOUT | MODEL                                     | CONTENTS                                                                                       | STANDARD LAYOUT                        |
|----------------------------------------|--------------------------------------------------------------------------------------------------------|-----------------|-------------------------------------------|------------------------------------------------------------------------------------------------|----------------------------------------|
| 905   908                              | 1x Base                                                                                                |                 | 915                                       | 1x Base                                                                                        |                                        |
|                                        | 2x Long Dividers                                                                                       | IHI             |                                           | 1x Long Dividers                                                                               |                                        |
|                                        | 1x Short Dividers                                                                                      |                 |                                           | 4x Short Dividers                                                                              |                                        |
|                                        | 1x Convoluted Foam Pad                                                                                 |                 |                                           | 1x Convoluted Foam Pad                                                                         |                                        |
| <b>DIMENSIONS</b> (L x W x H) interior | <b>905</b> - 7.5 x 6.5 x 5"   191mm x 165mm x 12:<br><b>908</b> - 7.5 x 6.5 x 5"   191mm x 165mm x 12: |                 | <b>DIMENSIONS</b> (L x W x H) interior    | 6 x 4 x 5"   152mm x 102mm x 127mm                                                             |                                        |
| WEIGHT                                 | <b>905</b> - 0.45lbs   0.20kg   <b>908</b> - 0.70lbs   0.                                              | 32kg            | WEIGHT                                    | 0.75lbs   0.34kg                                                                               |                                        |
| 918                                    | 1x Base                                                                                                |                 | 920                                       | 1x Base                                                                                        | Minor                                  |
|                                        | 1x Long Dividers                                                                                       |                 |                                           | 3x Long Dividers                                                                               |                                        |
|                                        | 6x Short Dividers                                                                                      |                 |                                           | 12x Short Dividers                                                                             |                                        |
|                                        | 1x Convoluted Foam Pad                                                                                 |                 |                                           | 2x Strap                                                                                       |                                        |
|                                        |                                                                                                        |                 |                                           | 1x Convoluted Foam Pad                                                                         |                                        |
| DIMENSIONS                             | 13 x 8 x 5.5"   330mm x 203mm x 140mm                                                                  |                 | DIMENSIONS                                | 13 x 9.5 x 3"   330mm x 241mm x 76mm                                                           |                                        |
| (L x W x H) interior  WEIGHT           | 1.15lbs   0.51kg                                                                                       |                 | (L x W x H) interior  WEIGHT              | 0.95lbs   0.43kg                                                                               |                                        |
| WEIGHT                                 | 1.10lb3 10.31kg                                                                                        |                 | WEIGHT                                    | 0.33103   0.43Ng                                                                               |                                        |
| 923                                    | 1x Base                                                                                                | Nanuk           | 925   930   933                           | 3 1x Base                                                                                      | MANUK                                  |
|                                        | 3x Long Dividers                                                                                       | <del></del>     |                                           | 3x Long Dividers                                                                               |                                        |
|                                        | 2X Medium Dividers                                                                                     |                 |                                           | 2x Medium Dividers                                                                             | I                                      |
|                                        | 10x Short Dividers                                                                                     |                 |                                           | 10x Short Dividers                                                                             |                                        |
|                                        | 2x Strap                                                                                               |                 |                                           | 2x Strap                                                                                       |                                        |
|                                        | 1x Convoluted Foam Pad                                                                                 |                 |                                           | 1x Convoluted Foam Pad                                                                         |                                        |
| <b>DIMENSIONS</b> (L x W x H) interior | 15 x 9.7 x 2.5"   381mm x 246mm x 64mm                                                                 |                 | <b>DIMENSIONS</b><br>(L x W x H) interior | <b>925</b> - 15.5 x 10.5 x 3.5"   394mm x 267<br><b>930</b> - 15.5 x 11.5 x 3.5"   394mm x 292 |                                        |
| WEIGHT                                 | 0.85lbs   0.39kg                                                                                       |                 |                                           | 933 - 16 x 12 x 6.5"   406mm x 305mm                                                           |                                        |
|                                        |                                                                                                        |                 | WEIGHT                                    | <b>925</b> - 1.10lbs   0.50kg   <b>930</b> - 1.65lbs                                           | 0.75kg   <b>933</b> - 2.30lbs   1.04kg |
| 935                                    | 1x Base                                                                                                |                 | 938                                       | 1x Base                                                                                        |                                        |
|                                        | 3x Long Dividers                                                                                       |                 |                                           | 2x Long Dividers                                                                               |                                        |
|                                        | 2x Medium Dividers                                                                                     |                 |                                           | 8x Medium Dividers                                                                             |                                        |
|                                        | 10x Short Dividers                                                                                     | ┍┻┩┷┩           |                                           | 4x Short Dividers                                                                              |                                        |
|                                        | 2x Strap                                                                                               |                 |                                           | 2x Strap                                                                                       |                                        |
|                                        | 1x Convoluted Foam Pad                                                                                 |                 |                                           | 1x Convoluted Foam Pad                                                                         |                                        |
| DIMENSIONS                             | 19 x 9.5 x 4"   483mm x 241mm x 102mm                                                                  |                 | <b>DIMENSIONS</b> (L x W x H) interior    | 20 x 11 x 8.5"   508mm x 279mm x 216m                                                          | nm                                     |
| (L x W x H) interior  WEIGHT           | 1.30lbs   0.59kg                                                                                       |                 | WEIGHT                                    | 3.00lbs   1.36kg                                                                               |                                        |
| 940                                    | 1x Base                                                                                                |                 | 945                                       | 1x Base                                                                                        |                                        |
|                                        | 3x Long Dividers                                                                                       | 🗀               | 343                                       | 4x Long Dividers                                                                               |                                        |
|                                        |                                                                                                        |                 |                                           | *                                                                                              | $\bot$                                 |
|                                        | 3x Medium Dividers  10x Short Dividers                                                                 | <b>─</b> ─      |                                           | 2x Medium Dividers  10x Short Dividers                                                         | _ <del></del> _                        |
|                                        | 2x Strap                                                                                               |                 |                                           | 2x Strap                                                                                       |                                        |
|                                        | 2x Strap<br>1x Convoluted Foam Pad                                                                     |                 |                                           | 1x Convoluted Foam Pad                                                                         |                                        |
|                                        | 1 A GUHVUIULEU FUAHI FAU                                                                               |                 |                                           | 14 CONVOINTEN FOAM PAN                                                                         |                                        |
| <b>DIMENSIONS</b> (L x W x H) interior | 18.5 x 13 x 4.5"   470mm x 330mm x 114mi                                                               | n               | <b>DIMENSIONS</b> (L x W x H) interior    | 20.5 x 16 x 5"   521mm x 406mm x 127n                                                          |                                        |
| WEIGHT                                 | 2.30lbs   1.04kg                                                                                       |                 | WEIGHT                                    | 2.55lbs   1.16kg                                                                               |                                        |
|                                        | 5                                                                                                      |                 |                                           |                                                                                                |                                        |

## **PADDED DIVIDERS**

| MODEL                                     | CONTENTS                                                                                                                                                               | STANDARD LAYOUT | MODEL                                        | CONTENTS                                                                                                         | STANDARD LAYOUT |  |
|-------------------------------------------|------------------------------------------------------------------------------------------------------------------------------------------------------------------------|-----------------|----------------------------------------------|------------------------------------------------------------------------------------------------------------------|-----------------|--|
| 950                                       | 1x Base 3x Long Dividers 11x Short Dividers 2x Strap 1x Convoluted Foam Pad                                                                                            |                 | 955                                          | 1x Base 2x Long Dividers 8x Medium Dividers 4x Short Dividers 2x Strap 1x Convoluted Foam Pad                    |                 |  |
| <b>DIMENSIONS</b><br>(L x W x H) interior | 18.5 x 13.5 x 7"   470mm x 343mm x 178mm                                                                                                                               |                 | <b>DIMENSIONS</b> (L x W x H) interior       | 20 x 15 x 6.5"   508mm x 381mm x 165mm                                                                           |                 |  |
| WEIGHT                                    | 3.00lbs   1.36kg                                                                                                                                                       |                 | WEIGHT                                       | 2.90lbs   1.32kg                                                                                                 |                 |  |
| 960                                       | Upper tray 1x Base 2x Long Dividers 15x Short Dividers 1x Convoluted Foam Pad Lower tray 1x Base 2x Long Divider 8x Medium Divider 4x Short Dividers 2x Strap          |                 | 962                                          | 1x Base 3x Long Dividers 10x Medium Dividers 4x Short Dividers 4x Depth Dividers 4x Strap 1x Convoluted Foam Pad |                 |  |
| <b>DIMENSIONS</b> (L x W x H) interior    | Upper tray-20 x 15.5 x 3"   508mm x 394mm x 76mm<br>Lower tray-20 x 15.5 x 6.5"   508mm x 394mm x 165mm<br>Upper tray- 2.30lbs   1.04kg   Lower tray- 2.60lbs   1.18kg |                 | <b>DIMENSIONS</b> (L x W x H) interior       | 27.375 x 16 x 7.5"   695mm x 406mm x 190mm<br>3.7 bs   1.65kg                                                    |                 |  |
| WEIGHT                                    |                                                                                                                                                                        |                 | WEIGHT                                       |                                                                                                                  |                 |  |
| 963   965                                 | Upper tray 965 1x Base 2x Long Dividers 15 x Short Dividers 1x Convoluted Foam Pad                                                                                     |                 | 968                                          | 1x Base 2x Long Dividers 11x Medium Dividers 4 x Short Dividers 4x Strap 1x Convoluted Foam Pad                  |                 |  |
|                                           | Lower tray 963   965  1x Base  3x Long Divider  8x Medium Divider  4x Short Dividers  4x Strap                                                                         |                 | DIMENSIONS<br>(L x W x H) interior<br>WEIGHT | 20 x 20 x 9"   508mm x 508mm x 229<br>4.35lbs   1.97kg                                                           | omm             |  |
| <b>DIMENSIONS</b> (L x W x H) interior    | <b>Upper tray-</b> 27 x 16.5 x 3"   686r<br><b>Lower tray-</b> 20 x 16.5 x 8"   508                                                                                    |                 |                                              |                                                                                                                  |                 |  |
| VELOUE                                    |                                                                                                                                                                        |                 |                                              |                                                                                                                  |                 |  |