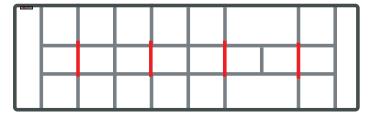

### **PADDED DIVIDERS**

2x Long Dividers

3x Medium Dividers

17x Short Dividers

1x Convoluted Foam Pad

DIMENSIONS

40.75" x 12.68 x 9.81" | 1035mm x 322mm x 249mm

(L x W x H) interior