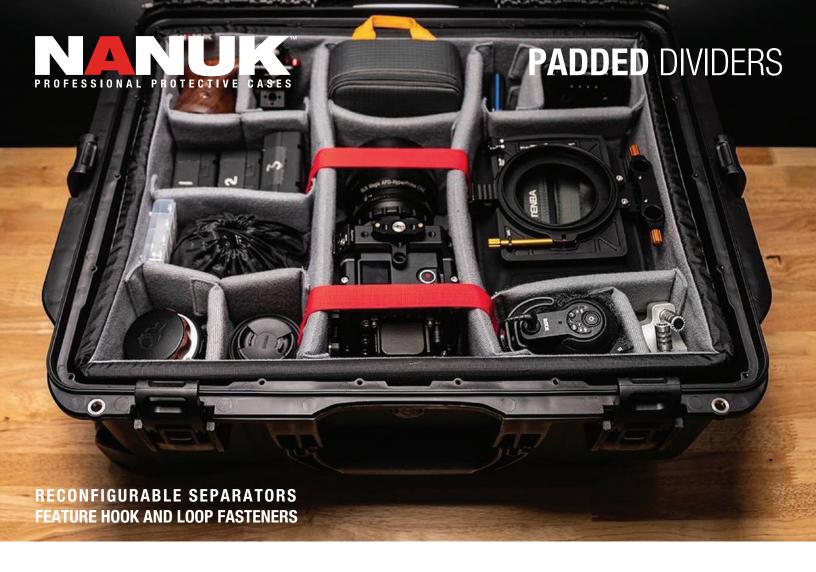

If you require compartmentalized protective organization of your components or equipment, our padded dividers are the right choice. Easily tailored to your needs with repositionable tongue and groove fasteners, our padded dividers are designed to easily organize and protect your equipment.