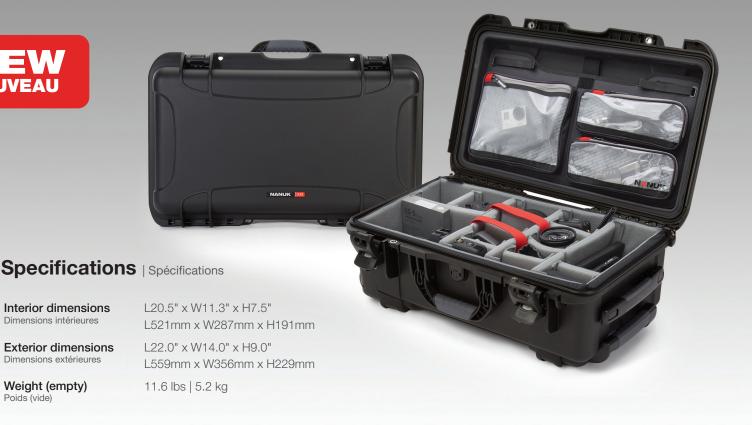

## The **NANUK**™ Advantage | L'avantage **NANUK™**

**POWERCLAW** Superior Latching System Système de verrouillage

WATERPROOF IP67 Rated Imperméable classé IP 67

INDESTRUCTIBLE NK-7 Resin Résine NK-7 indestructible et légère

## Standard Features | Caractéristiques

1 - Powerclaw Superior Latching System | Système de fermeture Powerclaw

2 - Waterproof IP67 Rated | Norme d'étanchéité IP67

3 - Impact Resistant NK-7 Resin | Résine NK-7 résistante aux chocs