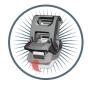

## The **NANUK**™ Advantage | L'avantage **NANUK™**

**POWERCLAW** Superior Latching System Système de verrouillage

WATERPROOF IP67 Rated Imperméable classé IP 67

INDESTRUCTIBLE NK-7 Resin Résine NK-7 indestructible et légère

## Standard Features | Caractéristiques

1 - Powerclaw Superior Latching System | Système de fermeture Powerclaw

2 - Waterproof IP67 Rated | Norme d'étanchéité IP67

3 - Impact Resistant NK-7 Resin | Résine NK-7 résistante aux chocs